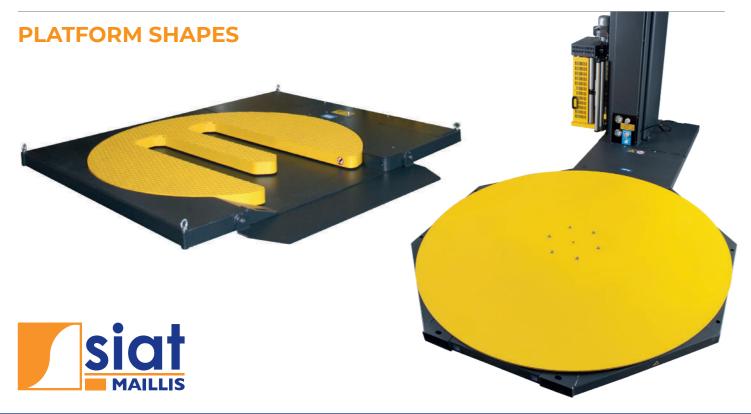

### CONFIGURATIONS

| Feature                                   | Available configurations                                     |      |            |      |  |
|-------------------------------------------|--------------------------------------------------------------|------|------------|------|--|
| Basement                                  | 1650                                                         | 1800 | 2200       | HSD  |  |
| MAx load height                           | 2200                                                         | 2600 | 3000       |      |  |
| Carriage                                  | М                                                            | FM   | LP         |      |  |
| Carriage<br>prestretch level<br>(only LP) | 150%                                                         | 200% | 240% (std) | 300% |  |
| Photocell                                 | Photocell suitable for black products available as an option |      |            |      |  |
| Automatic cutting system                  | Available as option only for LP carriage                     |      |            |      |  |