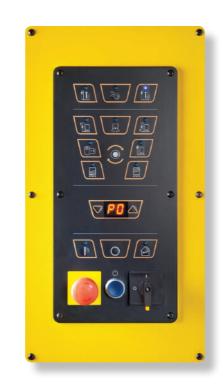

### SIMPLE TO USE, **COMPLETE IN FUNCTIONALITY**

Thanks to the icons on the control panel it is extremely quick to set a complete wrapping program that will might need to wrap.

This is not the only "Plus" of the machine: it has a very robust structure and the guarantee of a 2400 kg maximum weight for the platform (excluding HSD platform). Your business would be purchasing a reliable and high quality device!

Moreover, with up to 10 customizable wrapping programs that can be recorded, the operator will optimize the film applied to all the different SKU you only have to program the OneWrapPlus once, and then simply recall the desired wrapping program from the control panel when required.