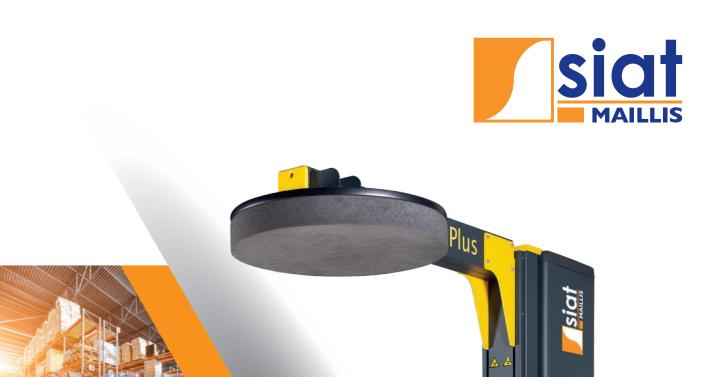

# **OneWrapPlus**

PLUS FLEXIBILITY PLUS FUNCTIONALITIES PLUS IN ROBUSTNESS

Semi-Automatic Pallet Stretch Wrapper

**WRAPPING** 

## OneWrapPlus

The stretch wrapper that gives a "plus" to your production

**SIAT OneWrapPlus** is the new Siat machine that will allow you to maximize the results of your wrapping activity.

Drawn on the strong mechanical structure of Siat machines, it has an intuitive control panel that will make it easy to program it!