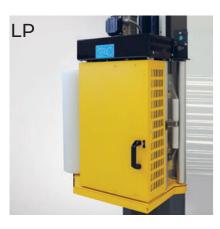

### **AVAILABLE CARRIAGES:**

### Pre-stretch carriage with a dedicated motor;

- » Reliable pre-stretch up to 150%; 200%; 240% and 300% (NEW)
- » Adjustable pre-stretch (using different
- » Possibility to record and save different programs – easy and quick setting via the operator panel
- » Improved stability of the load thanks to the a reliable pre-stretch system
- » No-cut pre-stretch rollers

### CONFIGURATIONS

| Feature                                   | Available configurations                                     |      |            |      |  |
|-------------------------------------------|--------------------------------------------------------------|------|------------|------|--|
| Basement                                  | 1650                                                         | 1800 | 2200       | HSD  |  |
| MAx load height                           | 2200                                                         | 2600 | 3000       |      |  |
| Carriage                                  | М                                                            | FM   | LP         |      |  |
| Carriage<br>prestretch level<br>(only LP) | 150%                                                         | 200% | 240% (std) | 300% |  |
| Photocell                                 | Photocell suitable for black products available as an option |      |            |      |  |
| Automatic cutting system                  | Available as option only for LP carriage                     |      |            |      |  |