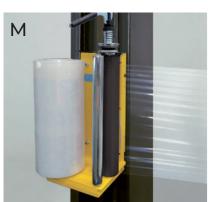

### **AVAILABLE CARRIAGES:**

### Simple functioning;

- » Manually adjustable lay-on force / tension
- » Purely mechanical relationship between film regulation and applied tension;
- » Quick and easy to set;
- » Film reel weight has no impact on the brake/tension control

### CONFIGURATIONS

| Feature                                   | Available configurations                                     |      |            |      |  |
|-------------------------------------------|--------------------------------------------------------------|------|------------|------|--|
| Basement                                  | 1650                                                         | 1800 | 2200       | HSD  |  |
| MAx load height                           | 2200                                                         | 2600 | 3000       |      |  |
| Carriage                                  | М                                                            | FM   | LP         |      |  |
| Carriage<br>prestretch level<br>(only LP) | 150%                                                         | 200% | 240% (std) | 300% |  |
| Photocell                                 | Photocell suitable for black products available as an option |      |            |      |  |
| Automatic cutting system                  | Available as option only for LP carriage                     |      |            |      |  |