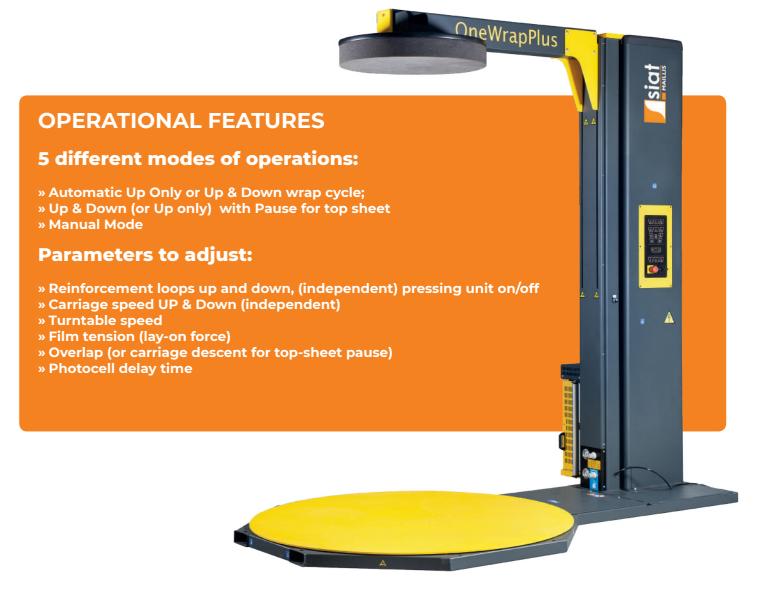

## OneWrapPlus

The stretch wrapper that gives a "plus" to your production

**SIAT OneWrapPlus** is the new Siat machine that will allow you to maximize the results of your wrapping activity.

Drawn on the strong mechanical structure of Siat machines, it has an intuitive control panel that will make it easy to program it!

### SIMPLE TO USE, **COMPLETE IN FUNCTIONALITY**

Thanks to the icons on the control panel it is extremely quick to set a complete wrapping program that will might need to wrap.

This is not the only "Plus" of the machine: it has a very robust structure and the guarantee of a 2400 kg maximum weight for the platform (excluding HSD platform). Your business would be purchasing a reliable and high quality device!

Moreover, with up to 10 customizable wrapping programs that can be recorded, the operator will optimize the film applied to all the different SKU you only have to program the OneWrapPlus once, and then simply recall the desired wrapping program from the control panel when required.