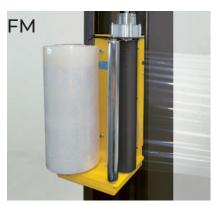

### **AVAILABLE CARRIAGES:**

#### Simple functioning;

- » Improved control when applying tension to the stretch film roll;
- » The operator can set and record different programs with a variety of settings;
- » Film reel weight has no impact on the brake/tension control
- » Tension regulation is controlled via the operator

### CONFIGURATIONS

| Feature                                   | Available configurations                                     |      |            |      |  |
|-------------------------------------------|--------------------------------------------------------------|------|------------|------|--|
| Basement                                  | 1650                                                         | 1800 | 2200       | HSD  |  |
| MAx load height                           | 2200                                                         | 2600 | 3000       |      |  |
| Carriage                                  | М                                                            | FM   | LP         |      |  |
| Carriage<br>prestretch level<br>(only LP) | 150%                                                         | 200% | 240% (std) | 300% |  |
| Photocell                                 | Photocell suitable for black products available as an option |      |            |      |  |
| Automatic cutting system                  | Available as option only for LP carriage                     |      |            |      |  |