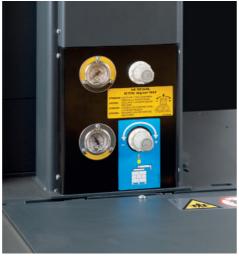

## OneWrapPlus

The stretch wrapper that gives a "plus" to your production

**SIAT OneWrapPlus** is the new Siat machine that will allow you to maximize the results of your wrapping activity.

Drawn on the strong mechanical structure of Siat machines, it has an intuitive control panel that will make it easy to program it!

### SIMPLE TO USE, **COMPLETE IN FUNCTIONALITY**

Thanks to the icons on the control panel it is extremely quick to set a complete wrapping program that will might need to wrap.

This is not the only "Plus" of the machine: it has a very robust structure and the guarantee of a 2400 kg maximum weight for the platform (excluding HSD platform). Your business would be purchasing a reliable and high quality device!