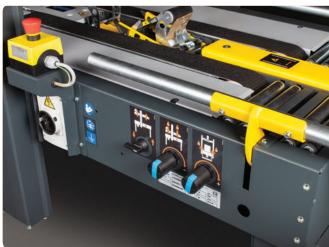

## **KEY FEATURES**

- » Seals upper & lower flaps of cardboard cases or cartons» 5 lateral and upper guide wheels on the top assembly
- » Re-designed centering device to eliminate 'pinch points'
- » Lockable electric & pneumatic isolation switches
- » Emergency stop on both sides of machine
- » Best-In-Class components with FESTO pneumatics and SIEMENS electrics
- » Re-designed columns & upper frame to maximise stren-
- » Top taping head removable without removing protective
- » Quick release Taping Heads (Top & Bottom No tools

## **SR27 - ES**

Energy saving version - motors and conveyors stop after a defined time when no cartons are detected

MAXIMUM FOCUS ON SAFETY:

- Re-designed centering device to eliminate "pinch points"
- Emergency stop on both machine sides
- Lockable electric and pneumatic isolation switches
- Motor cable connection incorporating a strong & flexible spring steel design