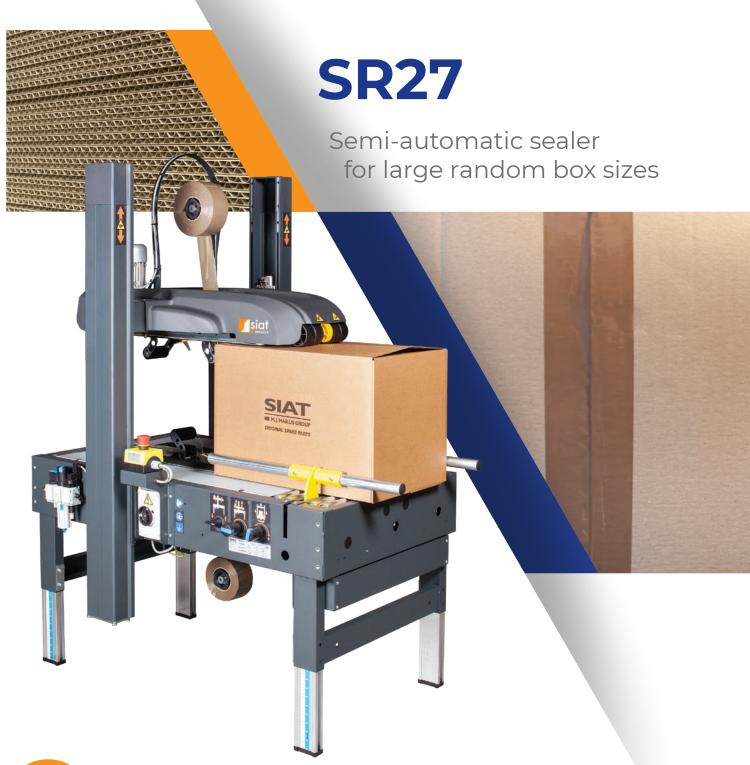

# **SR27**

The SR27 is a new semi-automatic case sealing machine designed and engineered by SIAT specifically for large random sized boxes.

SR27 is the ideal case sealing machine for a variety of industries like E-commerce, Logistics, Electronics and Tissue.

## **KEY FEATURES**

- » Seals upper & lower flaps of cardboard cases or cartons» 5 lateral and upper guide wheels on the top assembly
- » Re-designed centering device to eliminate 'pinch points'
- » Lockable electric & pneumatic isolation switches
- » Emergency stop on both sides of machine
- » Best-In-Class components with FESTO pneumatics and SIEMENS electrics
- » Re-designed columns & upper frame to maximise stren-
- » Top taping head removable without removing protective
- » Quick release Taping Heads (Top & Bottom No tools

## **SR27 - ES**

Energy saving version - motors and conveyors stop after a defined time when no cartons are detected

MAXIMUM FOCUS ON SAFETY:

- Re-designed centering device to eliminate "pinch points"
- Emergency stop on both machine sides
- Lockable electric and pneumatic isolation switches
- Motor cable connection incorporating a strong & flexible spring steel design

Fast Tape Head changeover - easy and toolless!

Aluminium Telescopic legs, easy and fast to adjust.