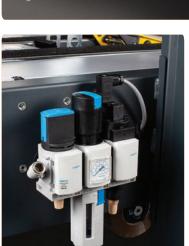

## Air consumption

Consumo aria Druckluftverbrauch Consommation air comprimé Consumo de arie

## 9 Litres per Cycle