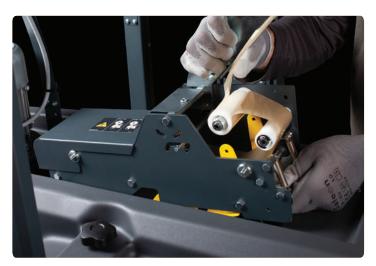

## **KEY FEATURES**

- » Seals upper & lower flaps of cardboard cases or cartons» 5 lateral and upper guide wheels on the top assembly
- » Re-designed centering device to eliminate 'pinch points'
- » Lockable electric & pneumatic isolation switches
- » Emergency stop on both sides of machine
- » Best-In-Class components with FESTO pneumatics and SIEMENS electrics
- » Re-designed columns & upper frame to maximise stren-
- » Top taping head removable without removing protective
- » Quick release Taping Heads (Top & Bottom No tools

Fast Tape Head changeover - easy and toolless!

Aluminium Telescopic legs, easy and fast to adjust.