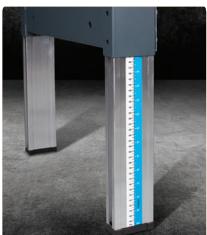

Fast Tape Head changeover - easy and toolless!

Aluminium Telescopic legs, easy and fast to adjust.

#### **Machine dimensions**

Dimensioni macchina Maschinenabmessungen Dimensions machine Dimensiones de máquina

|         | Min (mm) | Max (mm) |
|---------|----------|----------|
| Total H | 1461     | 1802     |
| H Bench | 485      | 825      |
| W       | 910      | 910      |
| W Bench | 720      | 720      |
| L       | 1396     | 1396     |