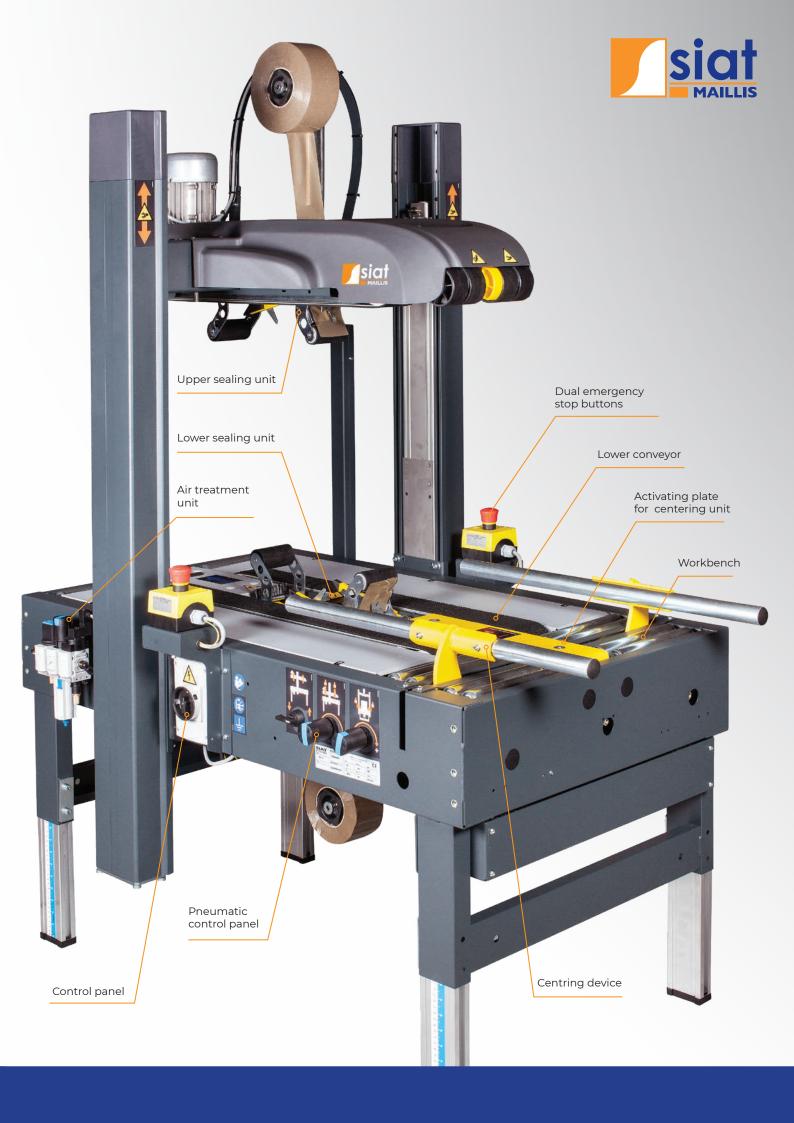

# **SR27**

The SR27 is a new semi-automatic case sealing machine designed and engineered by SIAT specifically for large random sized boxes.

SR27 is the ideal case sealing machine for a variety of industries like E-commerce, Logistics, Electronics and Tissue.

## **KEY FEATURES**

- » Seals upper & lower flaps of cardboard cases or cartons» 5 lateral and upper guide wheels on the top assembly
- » Re-designed centering device to eliminate 'pinch points'
- » Lockable electric & pneumatic isolation switches
- » Emergency stop on both sides of machine
- » Best-In-Class components with FESTO pneumatics and SIEMENS electrics
- » Re-designed columns & upper frame to maximise stren-
- » Top taping head removable without removing protective
- » Quick release Taping Heads (Top & Bottom No tools

## **SR27 - ES**

Energy saving version - motors and conveyors stop after a defined time when no cartons are detected

MAXIMUM FOCUS ON SAFETY:

- Re-designed centering device to eliminate "pinch points"
- Emergency stop on both machine sides
- Lockable electric and pneumatic isolation switches
- Motor cable connection incorporating a strong & flexible spring steel design