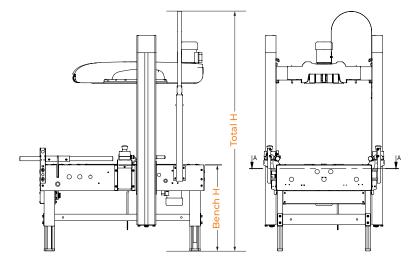

#### **Machine dimensions**

Dimensioni macchina Maschinenabmessungen Dimensions machine Dimensiones de máquina

|         | Min (mm) | Max (mm) |
|---------|----------|----------|
| Total H | 1461     | 1802     |
| H Bench | 485      | 825      |
| W       | 910      | 910      |
| W Bench | 720      | 720      |
| L       | 1396     | 1396     |